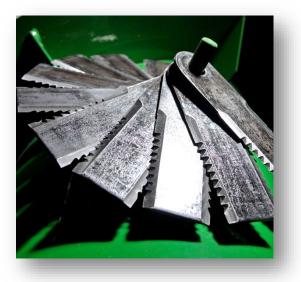

### Straw chopper essentials for a sharp season

Maximise your machine's output with high quality, consistent chop length, keeping operations running smoothly and efficiently.

Use Vapormatic replacement parts, suitable for Standard, Fine-cut or Extra fine-cut chopper units. With a comprehensive range available especially for John Deere 9000, T, W walker combines and S series rotary combines as well as older machines.

### Replacing worn/ damaged knives :

- Reduces fuel consumption
- Maintains consistent crop length
- Reduces engine power demand
- ✓ Achieves greater combine performance
- Reduces blockages and stoppage mid-combine

### Top service points to check:

**Missing, damaged or bent knives** Replace opposite knife at the same time to maintain correct rotor balance.

**Check counter / stationary knives.** Important for consistent chop length. Efficient chopping, lowering power consumption.