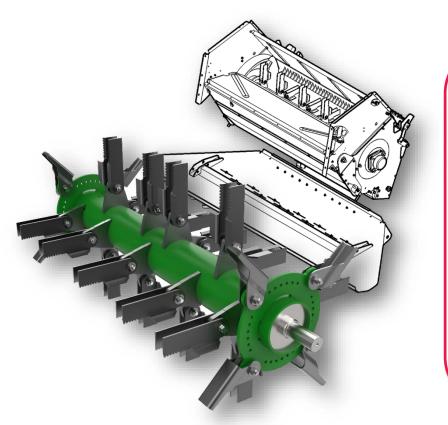

### Straw chopper essentials for a sharp season

Maximise your machine's output with high quality, consistent chop length, keeping operations running smoothly and efficiently.

Use Vapormatic replacement parts, suitable for Standard, Fine-cut or Extra fine-cut chopper units. With a comprehensive range available especially for John Deere 9000, T, W walker combines and S series rotary combines as well as older machines.

### Replacing worn/ damaged knives :

- Reduces fuel consumption
- Maintains consistent crop length
- Reduces engine power demand
- ✓ Achieves greater combine performance
- Reduces blockages and stoppage mid-combine

### Top service points to check:

**Missing, damaged or bent knives** Replace opposite knife at the same time to maintain correct rotor balance.

**Check counter / stationary knives.** Important for consistent chop length. Efficient chopping, lowering power consumption.

Worn or damaged bushes or bolts Integral for correct performance of knives. Preventing further breakages & rotor balance.

Original equipment manufacturers names and part numbers are quoted for reference purposes only and are not intended to suggest that our replacement parts are made by the original equipment manufacturer